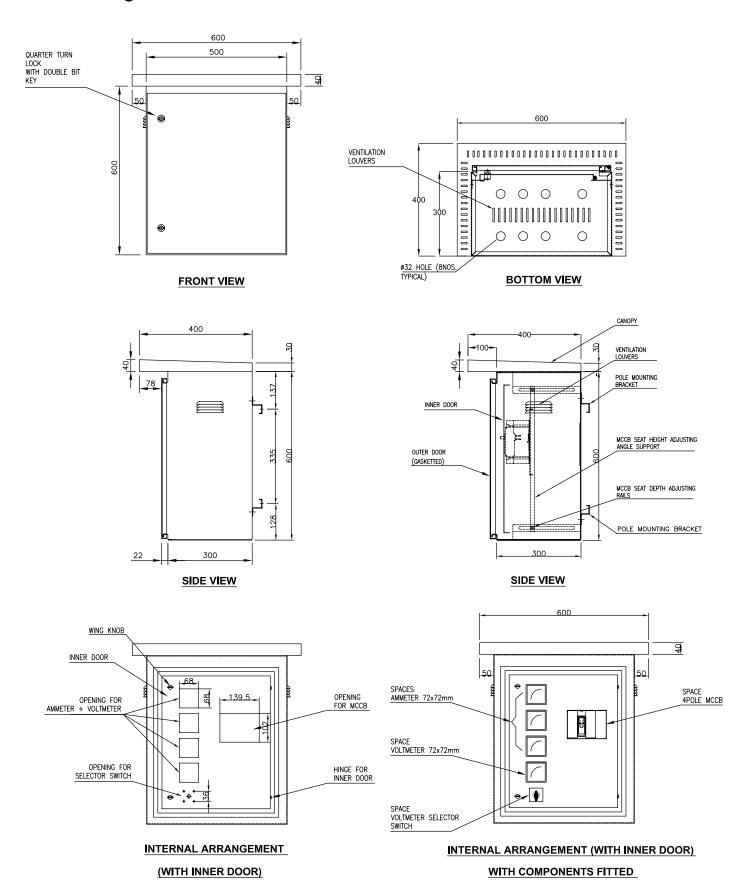

| DETAILS OF COMPONENTS FOR WHICH SPACES ARE PROVIDED |                                        |                           |                     |
|-----------------------------------------------------|----------------------------------------|---------------------------|---------------------|
| SL. NO.                                             | COMPONENT DESCRIPTION                  | CAT No.                   | MANUFACTURER        |
| 1                                                   | MCCB 160A 4P                           | FWF4160VL                 | EATON               |
| 2                                                   | AMMETERS - SIZE 72x72mm                | EC4V                      | SACI                |
| 3                                                   | VOLTMETER - SIZE 72x72mm               | EC4V                      | SACI                |
| 4                                                   | VOLTMETER SELECTOR SWITCH (7 POSITION) | 16A TP16 61313 B03 FH A/B | CROPMTON<br>GREAVES |

## **GA** Drawing