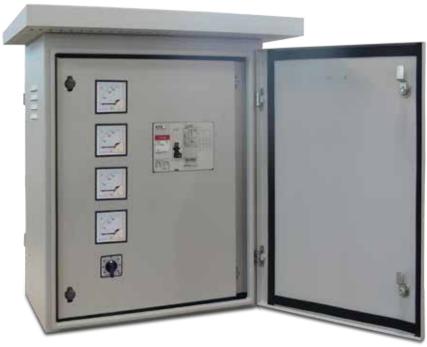

LV Board With Components

## Features

Canopy With Ventilation

Pole Mounting Bracket

Gasketed Door

Concealed type Hinges

Quarter-turn lock with Key ( IP65 )

| DETAILS OF COMPONENTS FOR WHICH SPACES ARE PROVIDED |                                        |                           |                     |
|-----------------------------------------------------|----------------------------------------|---------------------------|---------------------|
| SL. NO.                                             | COMPONENT DESCRIPTION                  | CAT No.                   | MANUFACTURER        |
| 1                                                   | MCCB 160A 4P                           | FWF4160VL                 | EATON               |
| 2                                                   | AMMETERS - SIZE 72x72mm                | EC4V                      | SACI                |
| 3                                                   | VOLTMETER - SIZE 72x72mm               | EC4V                      | SACI                |
| 4                                                   | VOLTMETER SELECTOR SWITCH (7 POSITION) | 16A TP16 61313 B03 FH A/B | CROPMTON<br>GREAVES |