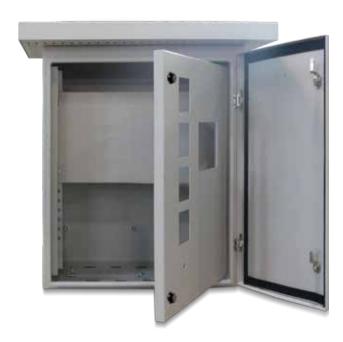

LV Board With Components





## Features



Canopy With Ventilation



Pole Mounting Bracket



Gasketed Door



Concealed type Hinges



Quarter-turn lock with Key ( IP65 )

## Technical Specification





| Enclosure Data                    |                                                                                                                                                                                |  |
|-----------------------------------|--------------------------------------------------------------------------------------------------------------------------------------------------------------------------------|--|
| Degree of Protection              | IP 55                                                                                                                                                                          |  |
| Enclosure Material & Construction | Folded sheet steel construction using electro-galvanized zinc phosphated sheet steel.(Box Body & Outer Doo