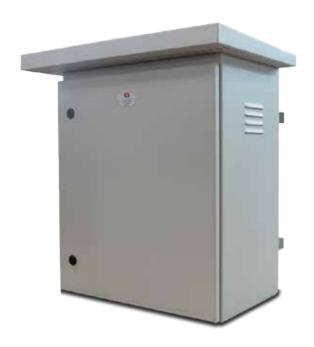

LV Board With Components





## Features



Canopy With Ventilation



Pole Mounting Bracket



Gasketed Door



Concealed type Hinges



Quarter-turn lock with Key ( IP65 )

## Technical Specification





| Enclosure Data                    |                                                                                                                                                                                |  |
|-----------------------------------|--------------------------------------------------------------------------------------------------------------------------------------------------------------------------------|--|
| Degree of Protection              | IP 55