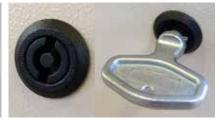

## Features

Canopy With Ventilation

Pole Mounting Bracket

Gasketed Door

Concealed type Hinges

Quarter-turn lock with Key ( IP65 )

## Technical Specification

| Enclosure Data                    |                                                                                                                                                                                |  |
|-----------------------------------|--------------------------------------------------------------------------------------------------------------------------------------------------------------------------------|--|
| Degree of Protection              | IP 55                                                                                                                                                                          |  |
| Enclosure Material & Construction | Folded sheet steel construction using electro-galvanized zinc phosphated sheet steel.(Box Body & Outer Door : 2mm, Internal Door : I.2mm, Hood & Other Internal Parts : I.5mm) |  |
| Finish                            | Sheet steel parts are passed through a 6 stage pre-treatment system and then provided with electrostatic powder coating. Shade: RAL 7035, Textured finish.                     |  |
| Lock                              | Quarter-turn Lock with double Bit Key, IP65                                                                                                                                    |  |
| Hinges                            | Concealed type                                                                                                                                                                 |  |
| Door Gasket                       | Cell Sponge Rubber                                                                                                                                                             |  |
| Installation                      | Outdoor, Pole Mounted                                                                                                                                                          |  |
| Access                            | Front                                                                                                                                                                          |  |