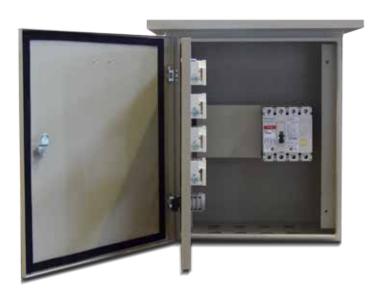

LV Board With Components

| DETAILS OF COMPONENTS FOR WHICH SPACES ARE PROVIDED |                                        |                           |                     |
|-----------------------------------------------------|----------------------------------------|---------------------------|---------------------|
| SL. NO.                                             | COMPONENT DESCRIPTION                  | CAT No.                   | MANUFACTURER        |
| 1                                                   | MCCB 160A 4P                           | FWF4160VL                 | EATON               |
| 2                                                   | AMMETERS - SIZE 72x72mm                | EC4V                      | SACI                |
| 3                                                   | VOLTMETER - SIZE 72x72mm               | EC4V                      | SACI                |
| 4                                                   | VOLTMETER SELECTOR SWITCH (7 POSITION) | 16A TP16 61313 B03 FH A/B | CROPMTON<br>GREAVES |