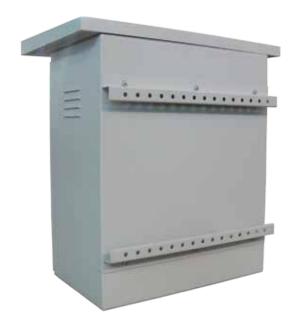

LV Board With Components





## Features



Canopy With Ventilation



Pole Mounting Bracket



Gasketed Door



Concealed type Hinges



Quarter-turn lock with Key ( IP65 )

## Technical Specification





| Enclosure Data                    |                                                                                                                                                                                |  |
|-----------------------------------|--------------------------------------------------------------------------------------------------------------------------------------------------------------------------------|--|
| Degree of Protection              | IP 55