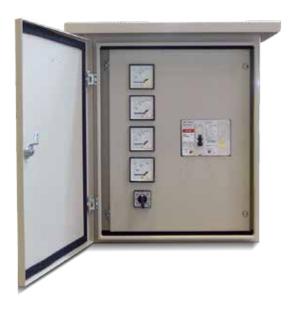

LV Board With Components

| DETAILS OF COMPONENTS FOR WHICH SPACES ARE PROVIDED |                                        |                           |                     |
|-----------------------------------------------------|----------------------------------------|---------------------------|---------------------|
| SL. NO.                                             | COMPONENT DESCRIPTION                  | CAT No.                   | MANUFACTURER        |
| 1                                                   | MCCB 160A 4P                           | FWF4160VL                 | EATON               |
| 2                                                   | AMMETERS - SIZE 72x72mm                | EC4V                      | SACI                |
| 3                                                   | VOLTMETER - SIZE 72x72mm               | EC4V                      | SACI                |
| 4                                                   | VOLTMETER SELECTOR SWITCH (7 POSITION) | 16A TP16 61313 B03 FH A/B | CROPMTON<br>GREAVES |