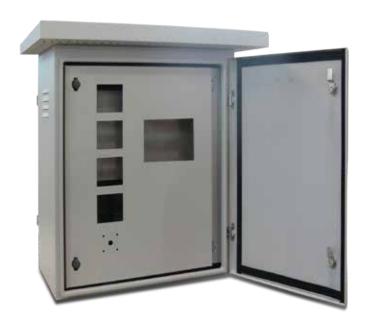

LV Board With Components

## Features

Canopy With Ventilation

Pole Mounting Bracket

Gasketed Door

Concealed type Hinges

Quarter-turn lock with Key ( IP65 )

## Technical Specification

| Enclosure Data                    |                                                                                                                                                                                |  |
|-----------------------------------|--------------------------------------------------------------------------------------------------------------------------------------------------------------------------------|--|
| Degree of Protection              | IP 55                                                                                                                                                                          |  |
| Enclosure Material & Construction | Folded sheet steel construction using electro-galvanized zinc phosphated sheet steel.(Box Body & Outer Door : 2mm, Internal Door : I.2mm, Hood & Other Internal Parts : I.5mm) |  |
| Finish                            | Sheet steel parts are passed through a 6 stage pre-treatment system and then provided with electrostatic powder coating. Shade: RAL 7035, Textured finish.                     |  |
| Lock                              | Quarter-turn Lock with double Bit Key, IP65                                                                                                                                    |  |
| Hinges                            | Concealed type                                                                                                                                                                 |  |
| Door Gasket                       | Cell Sponge Rubber                                                                                                                                                             |  |
| Installation                      | Outdoor, Pole Mounted                                                                                                                                                          |  |
| Access                            | Front                                                                                                                                                                          |  |