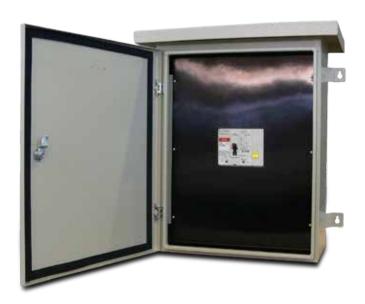

## Features

Canopy With Ventilation

Pole Mounting Bracket

Gasketed Door

Concealed type Hinges

Quarter-turn lock with Key ( IP65 )

## Technical Specification

| Enclosure Data                    |                                                                                                                                                                                |  |
|-----------------------------------|--------------------------------------------------------------------------------------------------------------------------------------------------------------------------------|--|
| Degree of Protection              | IP 55                                                                                                                                                                          |  |
| Enclosure Material & Construction | Folded sheet steel construction using electro-galvanized zinc phosphated sheet steel.(Box Body & Outer Door : 2mm, Internal Door : I.2mm, Hood & Other Internal Parts : I.5mm) |  |
| Finish                            | Sheet steel parts are passed through a 6 stage pre-treatment system and then provided with electrostatic powder coating. Shade: RAL 7035, Textured finish.                     |  |
| Lock                              | Quarter-turn Lock with double Bit Key, IP65                                                                                                                                    |  |
| Hinges                            | Concealed type                                                                                                                                                                 |  |
| Door Gasket                       | Cell Sponge Rubber                                                                                                                                                             |  |
| Installation                      | Outdoor, Pole Mounted                                                                                                                                                          |  |
| Access                            | Front                                                                                                                                                                          |  |